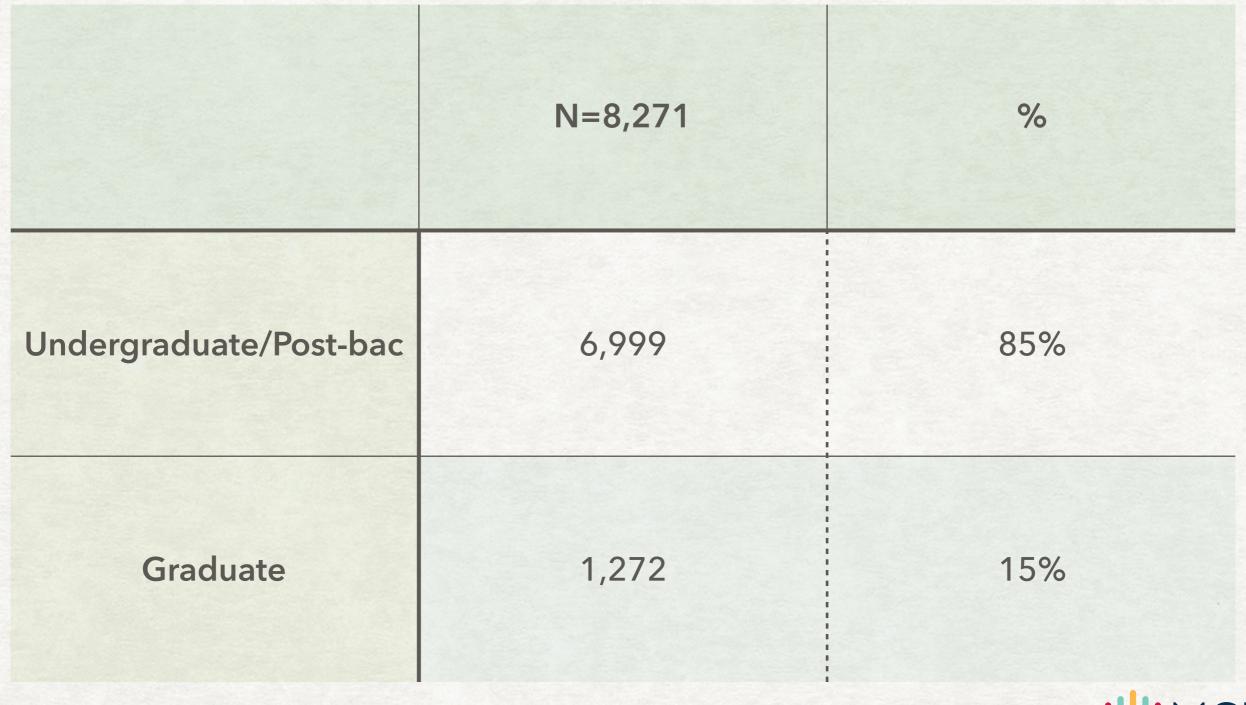

# MASTER CLINICIAN NETWORK

# A COMPLETE REDESIGN FOR GRADUATE STUDENTS CAPCSD 2019





# HISTORICAL PERSPECTIVE

### MCN/CAPCSD

- CAPCSD
  - 2009 What if...
  - 2010 Proof of concept
  - 2011 Fully Automated
  - 2019 Graduate Students
    - Clinical Assignments
    - Clinical Notes



## **STUDENT TYPES** 2018-2019





## UNDERGRADUATE / POST-BAC 2018-2019



# OBSERVATIONS

#### 2013-2019

|                                   | 2013<br>N=1,895 | 2014<br>N=3532 | 2015<br>N=5020 | 2016<br>N=7,197 | 2017<br>N=8069 | 2018<br>N=9,517 | Total   |
|-----------------------------------|-----------------|----------------|----------------|-----------------|----------------|-----------------|---------|
| Observations                      | 16,809          | 39,651         | 55,339         | 67,922          | 81,241         | 108,102         | 394,221 |
| Mean<br>Observations<br>/Student  | 8.9             | 11.2           | 11             | 9.4             | 10.1           | 11.4            | 10      |
| Range<br>Observations<br>/Student | 1-32            | 1-33           | 1-33           | 1-33            | 1-3