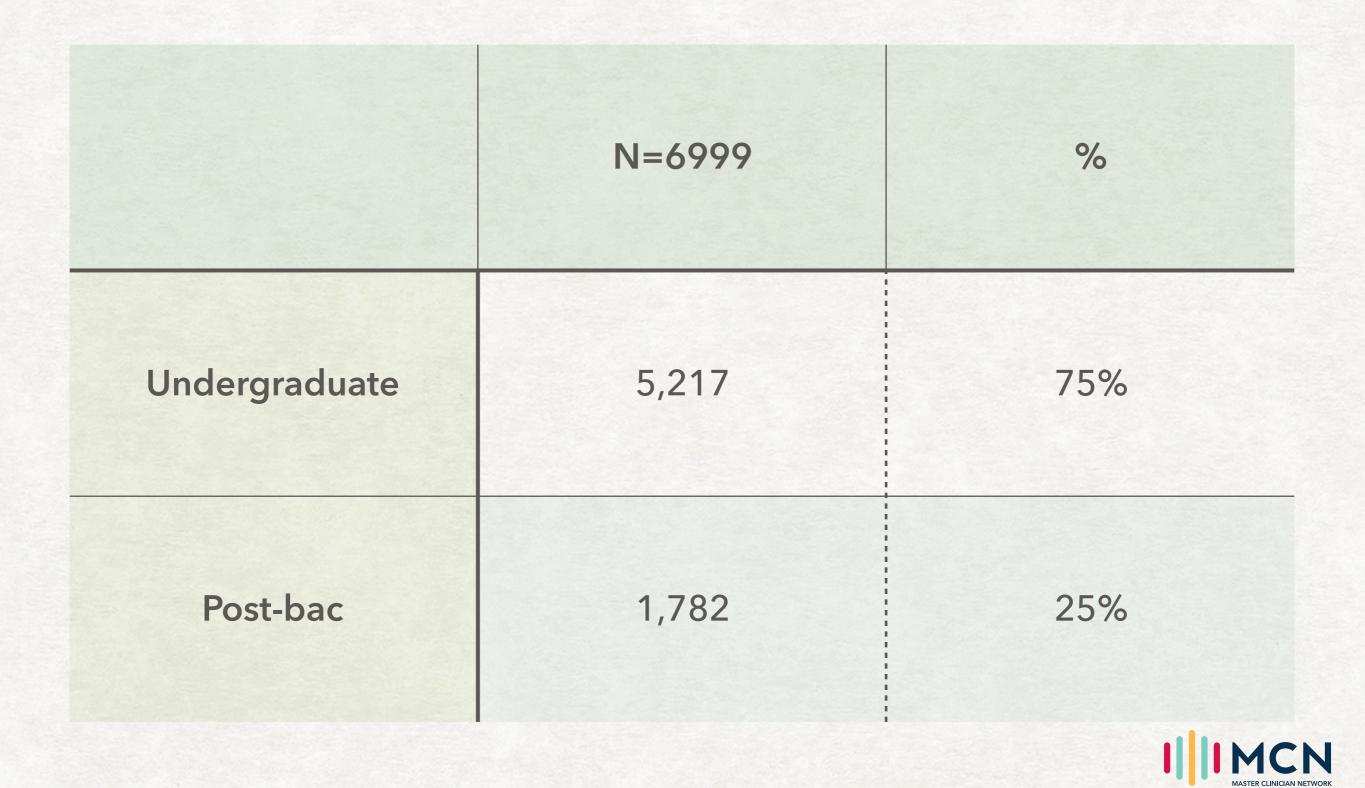

# MASTER CLINICIAN NETWORK

# A COMPLETE REDESIGN FOR GRADUATE STUDENTS CAPCSD 2019





# HISTORICAL PERSPECTIVE

### MCN/CAPCSD

- CAPCSD
  - 2009 What if...
  - 2010 Proof of concept
  - 2011 Fully Automated
  - 2019 Graduate Students
    - Clinical Assignments
    - Clinical Notes



## **STUDENT TYPES** 2018-2019





## UNDERGRADUATE / POST-BAC 2018-2019



# OBSERVATIONS

#### 2013-2019

|                                   | 2013<br>N=1,895 | 2014<br>N=3532 | 2015<br>N=5020 | 2016<br>N=7,197 | 2017<br>N=8069 | 2018<br>N=9,517 | Total   |
|-----------------------------------|-----------------|----------------|----------------|-----------------|----------------|-----------------|---------|
| Observations                      | 16,809          | 39,651         | 55,339         | 67,922          | 81,241         | 108,102         | 394,221 |
| Mean<br>Observations<br>/Student  | 8.9             | 11.2           | 11             | 9.4             | 10.1           | 11.4            | 10      |
| Range<br>Observations<br>/Student | 1-32            | 1-33           | 1-33           | 1-33            | 1-34           | 1-33            | 1-33    |