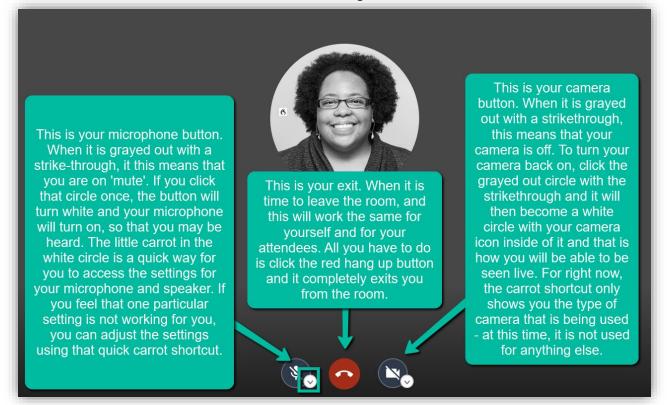

CEO & CTO
CadmiumCD

### Video Chat Entry Page





### ICONS: Share Screen, Raise Hand, & Chat

These three icons on the bottom left corner of the screen: (from left to right) you will see the icon for "Share your screen'. If yourself, or an attendee would like to share their screen; they would just click that icon & choose what you wish to share with everyone. Next, is the 'Raise your hand" icon. If someone wants to ask a question they'll raise their hand. It will show a blue hand icon in their picture. Then the last icon that we see alerts you when you have a chat & the highlighted number will change.





#### **ICONS:** Raise Hand, & Chat









#### **ICONS: Private Chat**





#### **ICONS: Private Chat**





## Microphone & Camera Buttons

#### **Camera & Microphone Features**







#### **More Actions Menu**





#### More Actions Menu...cont...





#### More Actions Menu...Video Quality







#### **More Actions Menu...Settings**







#### More Actions Menu...Settings...cont...









## Troubleshooting Tips & Tricks

### Tips & Tricks for Troubleshooting

- Use Chrome or Firefox
- Disconnect from VPN
- If you are in the office, try another network (some offices have robust firewalls that will block the video chat.)
- Clear your web browser history and cache
- Check your Internet Connection
- Close any other tabs using a lot of bandwidth.

- If you are at home, make sure you are not also using streaming services like Netflix, etc. that could impact your available bandwidth.
- Use a hard wired internet connection in possible
- If you have to use WIFI, mak