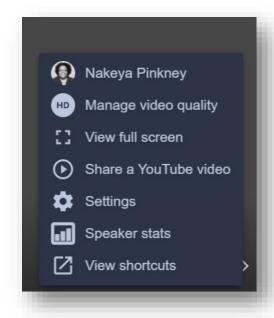

n the bottom left corner of the screen: (from left to right) you will see the icon for "Share your screen'. If yourself, or an attendee would like to share their screen; they would just click that icon & choose what you wish to share with everyone. Next, is the 'Raise your hand" icon. If someone wants to ask a question they'll raise their hand. It will show a blue hand icon in their picture. Then the last icon that we see alerts you when you have a chat & the highlighted number will change.





#### **ICONS:** Raise Hand, & Chat









#### **ICONS: Private Chat**





#### **ICONS: Private Chat**





## Microphone & Camera Buttons

#### **Camera & Microphone Features**







#### **More Actions Menu**





#### More Actions Menu...cont...





#### More Actions Menu...Video Quality







#### **More Actions Menu...Settings**







#### More Actions Menu...Settings...cont...









## Troubleshooting Tips & Tricks

### Tips & Tricks for Troubleshooting

- Use Chrome or Firefox
- Disconnect from VPN
- If you are in the office, try another network (some offices have robust firewalls that will block the video chat.)
- Clear your web browser history and cache
- Check your Internet Connection
- Close any other tabs using a lot of bandwidth.

- If you are at home, make sure you are not also using streaming services like Netflix, etc. that could impact your available bandwidth.
- Use a hard wired internet connection in possible
- If you have to use WIFI, makes rue you are close to the WIFI device.







Nakeya Pinkney
Executive Assist. to CEO & CTO
CadmiumCD