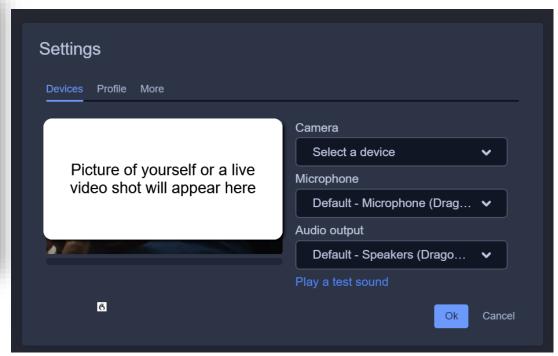

#### **More Actions Menu...Settings**

#### More Actions Menu...Settings...cont...