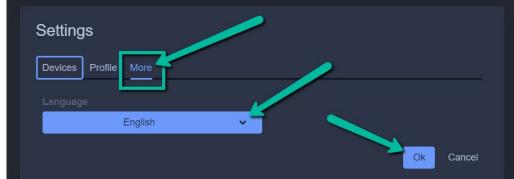

#### **More Actions Menu...Settings**

#### More Actions Menu...Settings...cont...