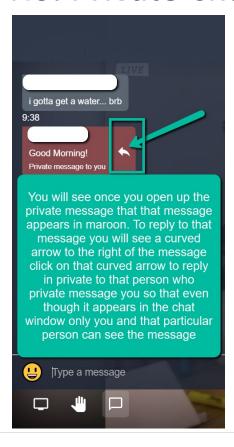

the Video Chat feature as a Video Rep



Nakeya Pinkney
Executive Asst. to CEO & CTO
CadmiumCD

### Video Chat Entry Page





### ICONS: Share Screen, Raise Hand, & Chat

These three icons on the bottom left corner of the screen: (from left to right) you will see the icon for "Share your screen'. If yourself, or an attendee would like to share their screen; they would just click that icon & choose what you wish to share with everyone. Next, is the 'Raise your hand" icon. If someone wants to ask a question they'll raise their hand. It will show a blue hand icon in their picture. Then the last icon that we see alerts you when you have a chat & the highlighted number will change.





#### **ICONS:** Raise Hand, & Chat









#### **ICONS: Private Chat**





#### **ICONS: Private Chat**





## Microphone & Camera Buttons

#### **Camera & Microphone Features**







#### **More Actions Menu**





#### More Actions Menu...cont...





#### More Actions Menu...Video Quality







#### **More Actions Menu...Settings**







#### More Actions Menu...Settings...cont...









## Troubleshooting Tips & Tricks

### Tips & Tricks for Troubleshooting

- Use Chrome or Firefox
- Disconnect from VPN
- If you are in the office, try another network (some offices have robust firewalls that will block the video chat.)
- Clear your web browser history and cache
- Check your Internet Connection
- Close any other tabs using a lot of bandwidth.

- If you are at home, make sure you are not also using streaming services like Netflix, etc. that could impact your available bandwidth.
- Use