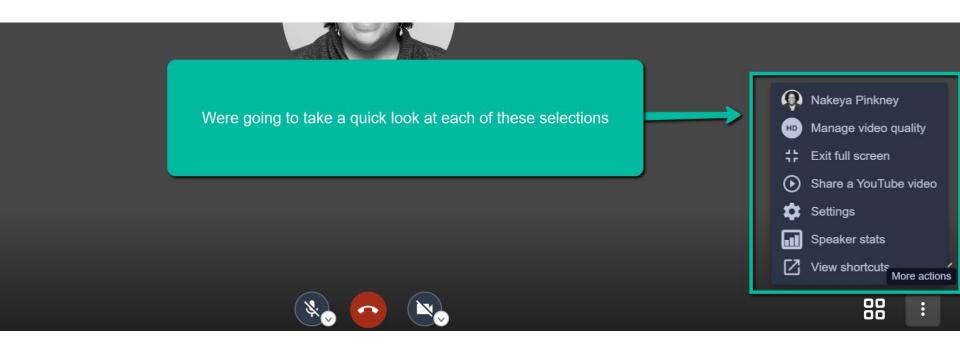

een, Raise Hand, & Chat

These three icons on the bottom left corner of the screen: (from left to right) you will see the icon for "Share your screen'. If yourself, or an attendee would like to share their screen; they would just click that icon & choose what you wish to share with everyone. Next, is the 'Raise your hand" icon. If someone wants to ask a question they'll raise their hand. It will show a blue hand icon in their picture. Then the last icon that we see alerts you when you have a chat & the highlighted number will change.





#### **ICONS:** Raise Hand, & Chat









#### **ICONS: Private Chat**





#### **ICONS: Private Chat**





## Microphone & Camera Buttons

#### **Camera & Microphone Features**







#### **More Actions Menu**





#### More Actions Menu...cont...





#### More Actions Menu...Video Quality







#### **More Actions Menu...Settings**







#### More Actions Menu...Settings...cont...









## Troubleshooting Tips & Tricks

### Tips & Tricks for Troubleshooting

- Use Chrome or Firefox
- Disconnect from VPN
- If you are in the office, try another network (some offices have robust firewalls that will block the video chat.)
- Clear your web browser history and cache
- Check your Internet Connection
- Close any other tabs using a lot of bandwidth.

- If you are at home, make sure you are not also using streaming services like Netflix, etc. that could impact your available bandwidth.
- Use a hard wired internet connection in possible
- If you have to use WIFI, makes rue you are close to the WIFI device.







Nakeya Pinkney
Executive