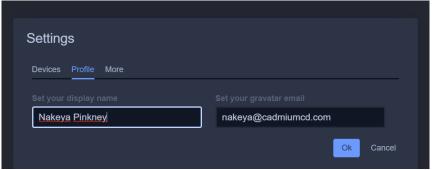

#### **More Actions Menu...Settings**

#### More Actions Menu...Settings...cont...