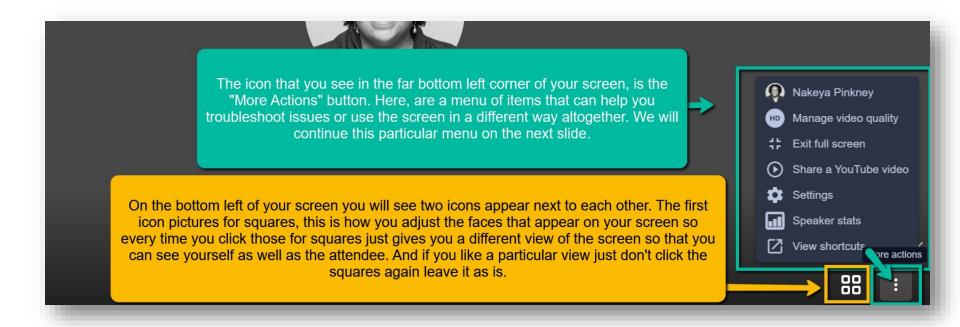

t Entry Page





### ICONS: Share Screen, Raise Hand, & Chat

These three icons on the bottom left corner of the screen: (from left to right) you will see the icon for "Share your screen'. If yourself, or an attendee would like to share their screen; they would just click that icon & choose what you wish to share with everyone. Next, is the 'Raise your hand" icon. If someone wants to ask a question they'll raise their hand. It will show a blue hand icon in their picture. Then the last icon that we see alerts you when you have a chat & the highlighted number will change.





#### **ICONS:** Raise Hand, & Chat









#### **ICONS: Private Chat**





#### **ICONS: Private Chat**





## Microphone & Camera Buttons

#### **Camera & Microphone Features**







#### **More Actions Menu**





#### More Actions Menu...cont...





#### More Actions Menu...Video Quality







#### **More Actions Menu...Settings**







#### More Actions Menu...Settings...cont...









## Troubleshooting Tips & Tricks

### Tips & Tricks for Troubleshooting

- Use Chrome or Firefox
- Disconnect from VPN
- If you are in the office, try another network (some offices have robust firewalls that will block the video chat.)
- Clear your web browser history and cache
- Check your Internet Connection
- Close any other tabs using a lot of bandwidth.

- If you are at home, make sure you are not also using streaming services like Netflix, etc. that could impact your available bandwidth.
- Use a hard wired internet connection in possible
- If you have to use WIFI, makes rue you are close to the WIFI d