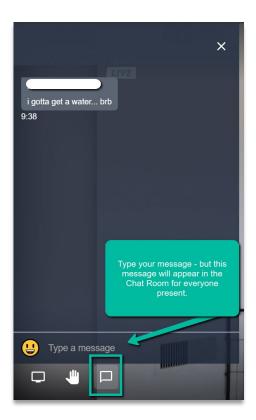

# Exhibitor Video Rep Chat Demo

How to use the Video Chat feature as a Video Rep



Nakeya Pinkney
Executive Asst. to CEO & CTO
CadmiumCD

### Video Chat Entry Page





### ICONS: Share Screen, Raise Hand, & Chat

These three icons on the bottom left corner of the screen: (from left to right) you will see the icon for "Share your screen'. If yourself, or an attendee would like to share their screen; they would just click that icon & choose what you wish to share with everyone. Next, is the 'Raise your hand" icon. If someone wants to ask a question they'll raise their hand. It will show a blue hand icon in their picture. Then the last icon that we see alerts you when you have a chat & the highlighted number will change.





#### **ICONS:** Raise Hand, & Chat









#### **ICONS: Private Chat**





#### **ICONS: Private Chat**





## Microphone & Camera Buttons

#### **Camera & Microphone Features**







#### **More Actions Menu**





#### More Actions Menu...cont...





#### More Actions Menu...Video Quality







#### **More Actions Menu...Settings**







#### More Actions Menu...Settings...cont...









## Troubleshooting Tips & Tricks

### Tips & Tricks for Troubleshooting

- Use Chrome or Firefox
- Disconnect from VPN
- If you are in the office, try another network (some offices have robust firewalls that will block the video chat.)
- Clear your web browser history and cache
- Check your Internet Connection
- Close any other tabs using a lot of bandwidth.

- If you are at home, make sure you are not also using streaming services