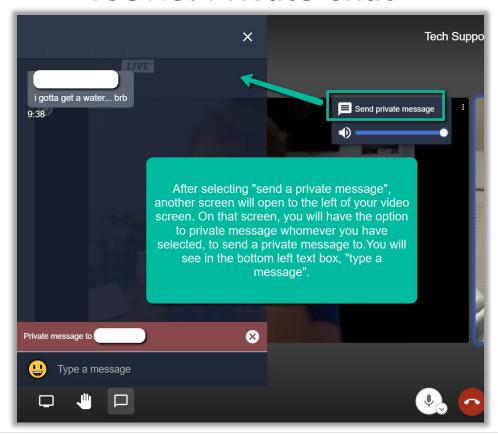

r Video Rep Chat Demo

How to use the Video Chat feature as a Video Rep



Nakeya Pinkney
Executive Asst. to CEO & CTO
CadmiumCD

### Video Chat Entry Page





### ICONS: Share Screen, Raise Hand, & Chat

These three icons on the bottom left corner of the screen: (from left to right) you will see the icon for "Share your screen'. If yourself, or an attendee would like to share their screen; they would just click that icon & choose what you wish to share with everyone. Next, is the 'Raise your hand" icon. If someone wants to ask a question they'll raise their hand. It will show a blue hand icon in their picture. Then the last icon that we see alerts you when you have a chat & the highlighted number will change.





#### **ICONS:** Raise Hand, & Chat









#### **ICONS: Private Chat**





#### **ICONS: Private Chat**





## Microphone & Camera Buttons

#### **Camera & Microphone Features**







#### **More Actions Menu**





#### More Actions Menu...cont...





#### More Actions Menu...Video Quality







#### **More Actions Menu...Settings**







#### More Actions Menu...Settings...cont...









## Troubleshooting Tips & Tricks

### Tips & Tricks for Troubleshooting

- Use Chrome or Firefox
- Disconnect from VPN
- If you are in the office, try another network (some offices have robust firewalls that will block the video chat.)
- Clear your web browser history and cache
- Check your Internet Connection
- Close any other tabs using a lot of bandwidth.

- If you are at home, make sure you are not also using streaming services like Netflix, etc. that could impac