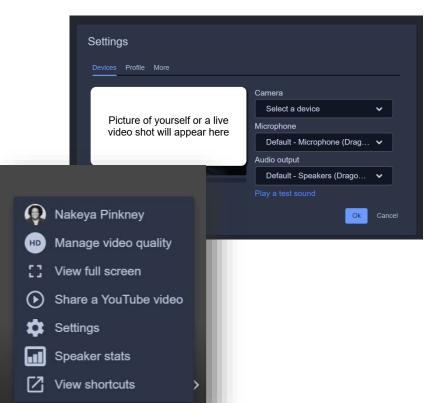

#### **More Actions Menu**

#### More Actions Menu...cont...

#### More Actions Menu...Video Quality

#### **More Actions Menu...Settings**